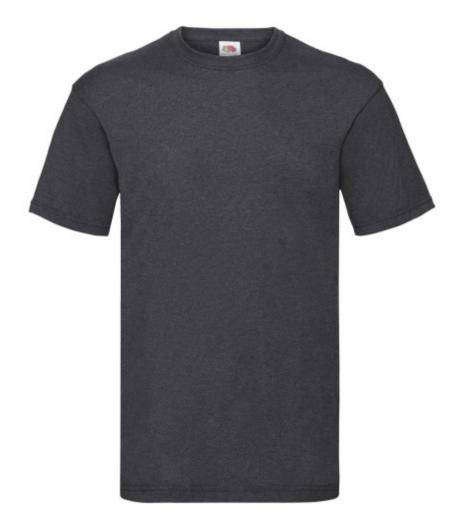

# FRUIT OF THE LOOM, VALUEWEIGHT, MEN'S COTTON T-SHIRT, DARK ASH GRAY, L

## **Basic informations**

Size: L Length: 60 Width: 39.5 Height: 30 Size: L Color: Dark ash gray

### Specification

Fruit of the Loom, Valueweight, Men's Cotton T-shirt, Dark Ash Gray, L. Cotton Men's T-shirt, made of 50% cotton and 50% polyester in composition, 165gm / m2 cotton, classic cut, lightweight colored collar t-shirts, t-shirt ready for printing. Branding: DTG, sieve, flex / flockIn pack: 72 Piece